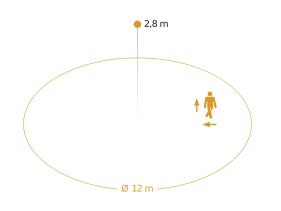

## **Detection Zone**

Possible mounting height: 2,50 m – 4,00 m Orange: radial and tangential