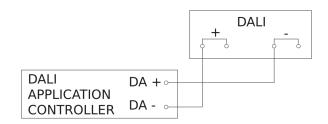

| Type of interconnection                                            | Master/slave        |
| Interconnection via                                                | Bluetooth, DALI bus |
| Max. Current consumption according to IEC 62386-101                | 84 mA               |
| Typical current consumption at 16V input voltage                   | 21 mA               |
| Max. Current consumption at 10V input voltage in regular operation | 38 mA               |
| Product category                                                   | Presence detector   |

### **Presence detector - Professional Line**



DALI-2 Input Device - surface EAN 4007841 064297 Article number 064297



## **Detection Zone**



Possible mounting height: 2,50 m – 4,00 m Orange: radial and tangential

## Circuit diagram



# **Dimension Drawing**